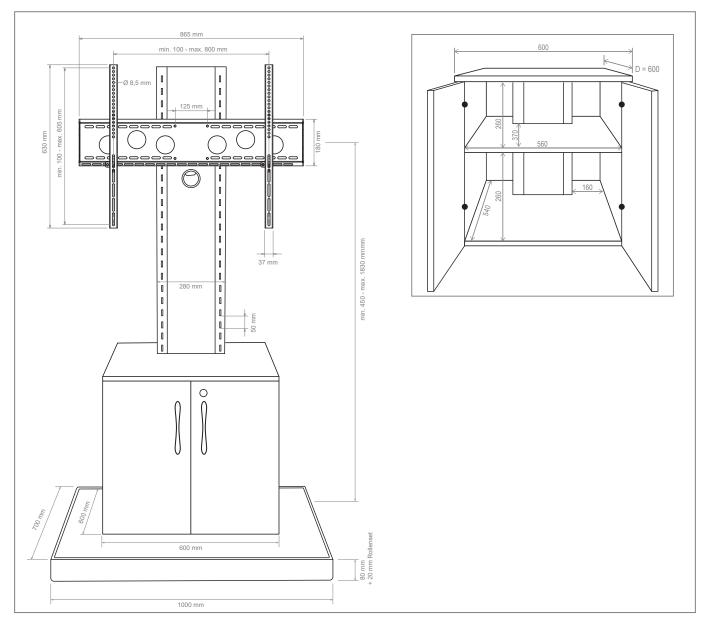

## Mobile stand system with lockable media cabinet

The Info-Tower CL is a mobile stand system for a screen with a size of 32 to 65" / 81 - 165 cm, which has a lockable media cabinet.

The high-gloss black look allows use in conference rooms as well as at trade fairs and in sales areas.

The VESA universal mount is already included in the scope of delivery and covers the VESA standard up to 800 x 600 mm. It is also optionally lockable.

The VESA mount can be securely attached at different heights. The hanging height depends on the device, depending on the distance to the media cabinet.

## Mobile stand system with lockable media cabinet

- for screens from 32 65" / 81 165 cm
- installation in portrait or landscape format possible (depending on screen)
- incl. VESA universal mount up to VESA 800 x 600 mm max., optionally expendable
- screen height selectable in detents in 50-mm steps (tool needed)
- · internal cable routing
- · removable cover

- · invisibly mounted set of castors
- 60 kg load, max.
- floor space requred: W 1000 x D 700 mm
- Height: 1895 mm
- incl. lockable media cabinet
- media cabinet with ventilation openings
- Expandable with accessories