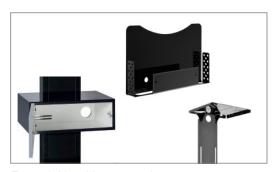

The stable castors are concealed in the base of the Info-Tower and, if necessary, enables the entire stand system to be moved easily.

The column cover on the back is removable and allows easy access to the cabling, which finds enough space inside the column.

The VESA universal mount is already included in the scope of delivery and covers the VESA standard up to 800 x 600 mm. It is also optionally lockable.

The VESA mount can be securely attached at different heights. The hanging height depends on the device, depending on the distance to the media cabinet.

The maximum load of the video conference trolley is 60 kg.

Thanks to a wide range of optional additional items, the system can also be easily adapted to special, individual requirements.

Expandable with accessories