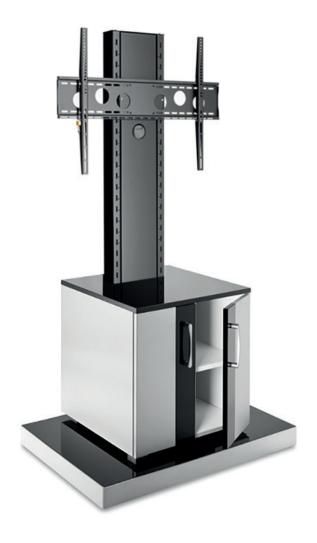

## Mobile stand system with lockable media cabinet

The Info-Tower CL is a mobile stand system for a screen with a size of 32 to 65" / 81 - 165 cm, which has a lockable media cabinet.

The high-gloss black look allows use in conference rooms as well as at trade fairs and in sales areas.

The VESA universal mount is already included in the scope of delivery and covers the VESA standard up to 800 x 600 mm. It is also optionally lockable.

The VESA mount can be securely attached at different heights. The hanging height depends on the device, depending on the distance to the media cabinet.

The maximum load of the video conference trolley is 60 kg.

Thanks to a wide range of optional additional items, the system can also be easily adapted to special, individual requirements.

Expandable with accessories

concealed castors, high-gloss surfaced

incl. lockable media cabinet

Item no.: 1578