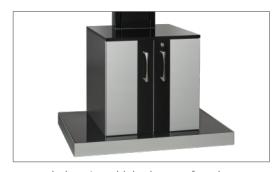

## Mobile stand system with lockable media cabinet

The Info-Tower CL is a mobile stand system for a screen with a size of 32 to 65" / 81 - 165 cm, which has a lockable media cabinet.

The high-gloss black look allows use in conference rooms as well as at trade fairs and in sales areas.

concealed castors, high-gloss surfaced

incl. lockable media cabinet

Item no.: 1578

- · invisibly mounted set of castors
- 60 kg load, max.
- floor space requred: W 1000 x D 700 mm
- Height: 1895 mm
- incl. lockable media cabinet
- media cabinet with ventilation openings
- Expandable with accessories